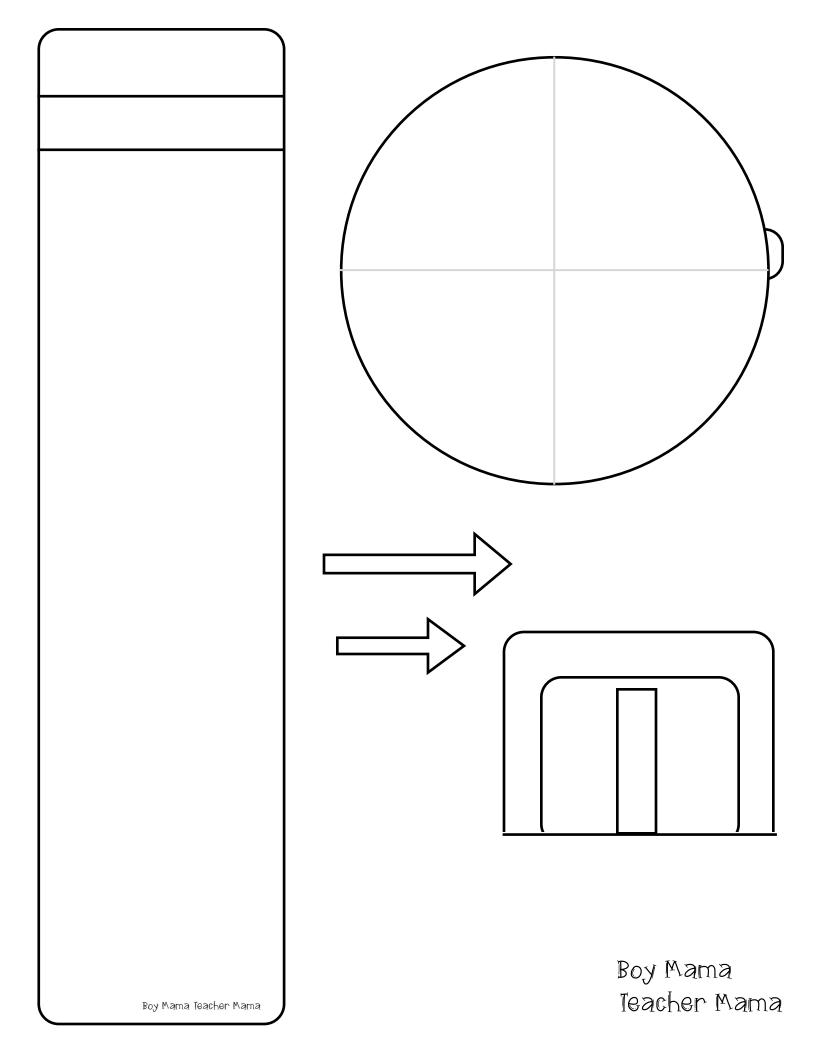

| watch part          | data                           | color or draw                                                    |
|---------------------|--------------------------------|------------------------------------------------------------------|
| minute<br>hand      | your birth<br>month            | point the minute<br>hand at the<br>number of your<br>birth month |
| hour<br>hand        | your<br>age                    | point the hour<br>hand at your age                               |
| watch<br>band       | morning or<br>night person     | morning: sun<br>night: stars and<br>moon                         |
| horizontal<br>strip | favorite<br>season             | summer: yellow<br>winter: blue<br>spring: green<br>fall: orange  |
| watch band<br>holes | bedtime<br>(or time to get up) | numer of "holes" is<br>the hour of<br>bedtime or wake up<br>time |
| buckle              | favorite color                 | color the buckle<br>your favorite color                          |